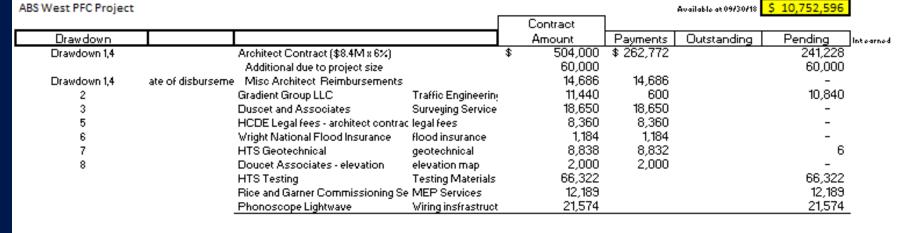

|                                                                                                                             | Available funds from previous PFC Rev Bonds                                                                                                                                           | 220,664.06                                                                                            |

# Available funds and arbitrage





\$ 729,243 \$ 317,084 \$ - \$ 412,159

\$ 10,340,437

Construction Contract construction \$ 8,916,000 \$ 8,916,000

Amount available for Furniture and equipment and contingency \$ 1,424,437

Restricted interest by month 15,796.84
Arbitrage Calculation cast 10,000

As it relates to a municipal band market, arbitrage is the profit from barrowing funds in the tax exempt market and investing them in the taxable market. Unless an exception is available, the IRS requires a pata the US Treasury equal to all interest earned on band proceeds in excess of the band yield. The PFC band yield is \$1.68.

|                          |                 | Intorort Earnings | ,Under @1.68 | ,@ curror | nt          |            |
|--------------------------|-----------------|-------------------|----------